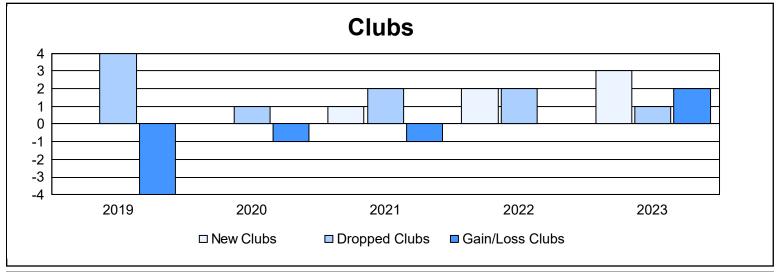

District 103IE As of June 2023 Cumulative

| Year      | New<br>Clubs | Dropped<br>Clubs | Gain/<br>Loss<br>Clubs | New<br>Members | Charter<br>Members | Reinstate<br>Members | Transfer<br>Members | Total<br>Member<br>Added | Total<br>Members<br>Dropped | Gain/<br>Loss<br>Members |
|-----------|--------------|------------------|------------------------|----------------|--------------------|----------------------|---------------------|--------------------------|-----------------------------|--------------------------|
| 2018-2019 | 0            | 4                | -4                     | 62             | 1                  | 9                    | 21                  | 93                       | 170                         | -77                      |
| 2019-2020 | 0            | 1                | -1                     | 63             | 1                  | 2                    | 10                  | 76                       | 133                         | -57                      |
| 2020-2021 | 1            | 2                | -1                     | 74             | 29                 | 2                    | 3                   | 108                      | 99                          | 9                        |
| 2021-2022 | 2            | 2                | 0                      | 79             | 48                 | 4                    | 15                  | 146                      | 178                         | -32                      |
| 2022-2023 | 3            | 1                | 2                      | 84             | 64                 | 11                   | 10                  | 169                      | 139                         | 30                       |
| Average   | 1            | 2                | -1                     | 72             | 29                 | 6                    | 12                  | 118                      | 144                         | -25                      |