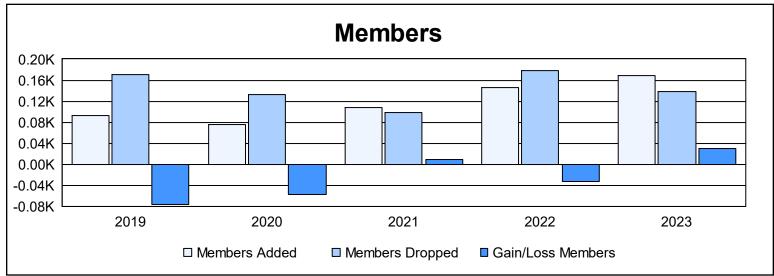

District 103IE As of June 2023 Cumulative

| Year      | New<br>Clubs | Dropped<br>Clubs | Gain/<br>Loss<br>Clubs | New<br>Members | Charter<br>Members | Reinstate<br>Members | Transfer<br>Members | Total<br>Member<br>Added | Total<br>Members<br>Dropped | Gain/<br>Loss<br>Members |
|-----------|--------------|------------------|------------------------|----------------|--------------------|----------------------|---------------------|--------------------------|-----------------------------|--------------------------|
| 2018-2019 | 0            | 4                | -4                     | 62             | 1                  | 9                    | 21                  | 93                       | 170                         | -77                      |
| 2019-2020 | 0            | 1                | -1                     | 63             | 1                  | 2                    | 10                  | 76                       | 133                         | -57                      |
| 2020-2021 | 1            | 2                | -1                     | 74             | 29                 | 2                    | 3                   | 108                      | 99                          | 9                        |
| 2021-2022 | 2            | 2                | 0                      | 79             | 48                 | 4                    | 15                  | 146                      | 178                         | -32                      |
| 2022-2023 | 3            | 1                | 2                      | 84             | 64                 | 11                   | 10                  | 169                      | 139                         | 30                       |
| Average   | 1            | 2                | -1                     | 72             | 29                 | 6                    | 12                  | 118                      | 144                         | -25                      |